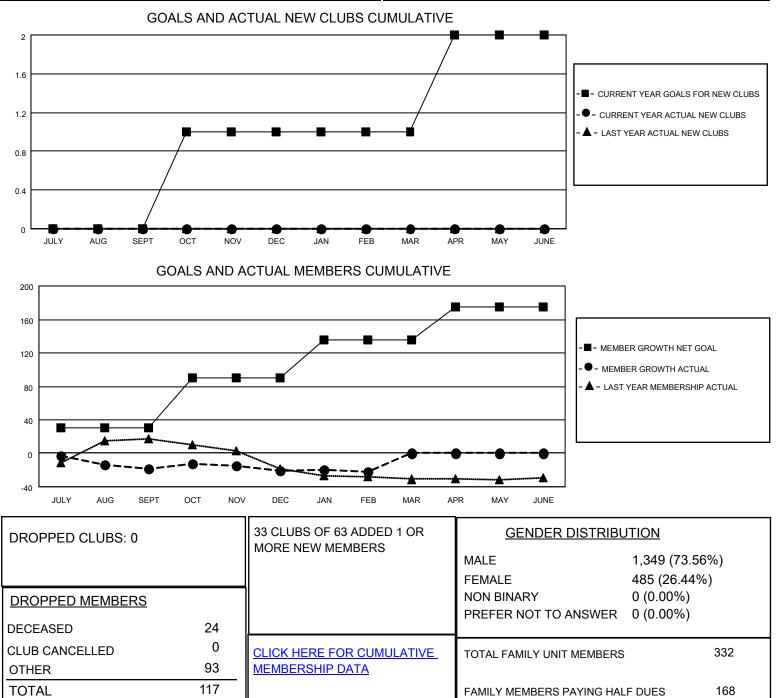

## LOCATION WISCONSIN

District 27 B1

Results as of: 2/28/2022

| Clubs                 |               |           |               | Members               |                        |                         |                                                    |
|-----------------------|---------------|-----------|---------------|-----------------------|------------------------|-------------------------|----------------------------------------------------|
| RESULTS FOR 2021-2022 |               |           |               | RESULTS FOR 2021-2022 |                        |                         |                                                    |
| QUARTER               | NEW CLUB GOAL | NEW CLUBS | DROPPED CLUBS | QUARTER               | BER GROWTH NET<br>GOAL | MEMBER GROWTH<br>ACTUAL | DROPPED<br>MEMBERS ACTUAL<br>(including transfers) |
| JULY/AUG/SEPT         | 0             | 0         | 0             | JULY/AUG/SEPT         | 30                     | 40                      | 47                                                 |
| OCT/NOV/DEC           | 1             | 0         | 0             | OCT/NOV/DEC           | 60                     | 38                      | 36                                                 |
| JAN/FEB/MAR           | 0             | 0         | 0             | JAN/FEB/MAR           | 45                     | 33                      | 34                                                 |
| APR/MAY/JUNE          | 1             | 0         | 0             | APR/MAY/JUNE          | 40                     | 0                       | 0                                                  |